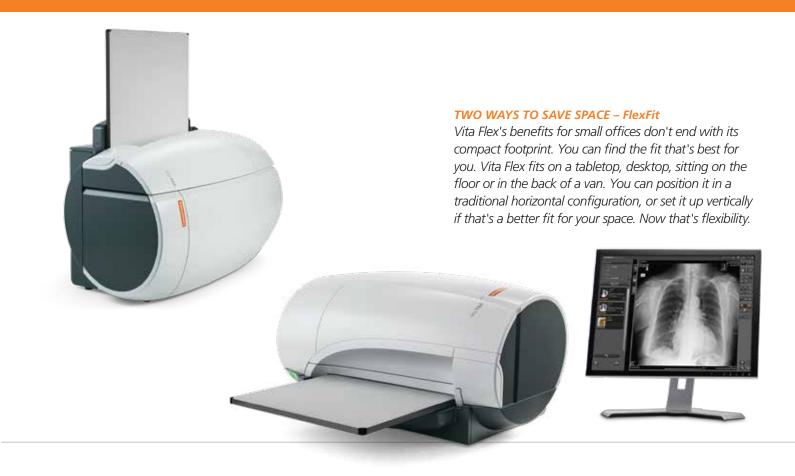

#### **SMALL AND LIGHTWEIGHT**

- Save valuable space with Vita Flex's compact footprint
- Configure vertically or horizontally to fit the tightest spaces
- Transport easily for mobile imaging

#### **HIGH-QUALITY IMAGES**

- Upgrade to superb digital images
- Enjoy easy-to-use Image Suite acquisition software
- Utilize powerful analysis tools in the software to improve diagnostics